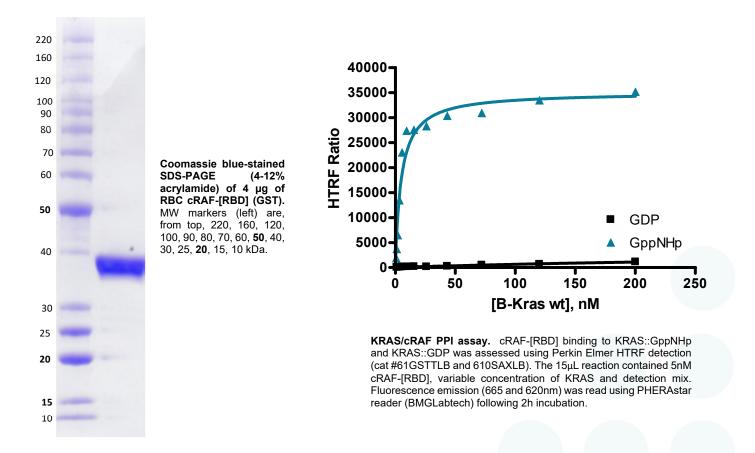

PURITY: >90% by SDS-PAGE

**SUPPLIED AS:** \_\_\_\_\_ µg/µL in 50 mM Tris-HCl, pH 7.5, 300 mM NaCl, 10% glycerol, 0.25 mM TCEP as determined by OD<sub>280</sub>.

**STORAGE:** -70°C. Thaw quickly and store on ice before use. The remaining, unused, undiluted protein should be snap frozen, for example in a dry ice/ethanol bath or liquid nitrogen. Minimize freeze/thaws if possible, but very low volume aliquots (<5 µl) or storage of diluted enzyme is not recommended.